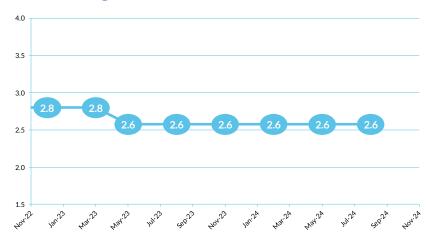

#### Overall ESG Score: 2.6 (out of 4)

#### E: MODERATE

CK ensures strict compliance with construction-related laws in order to mitigate the impact on the environment in every project. It also initiates the application of modern technologies and techniques that meet the standards by utilising a Building Information Modelling (BIM) system in the construction planning to achieve efficiency, which has resulted in faster construction work, ability to control the quality of the construction, control the usage of resources for maximum benefit, as well as contribute to better cost management.

#### S: GOOD

CK has initiated community information studies (Social Mapping), data collection from stakeholders, appointed a community committee which consists of representatives from the Government, project owners, the community, and representatives from the company to participate in discussions (engagement) and identify the main operation plan (master plan), monitor points and objectives, assess the impact (Impact Assessment), as well as stakeholder satisfaction survey.

#### G: EXCELLENT

The Board of Directors realises the significance of ensuring that shareholders exercise their rights, and has the duty to equally safeguard the benefits of all shareholders, including institutional investors or major/minor shareholders in their capacity as investors in the SET and as shareholders.