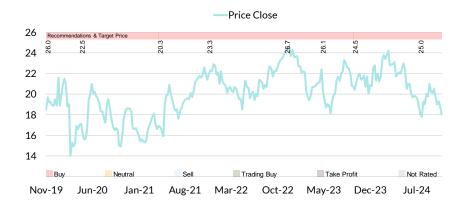

### **Recommendation Chart**

| Date         Recommendation         Target Price         Price           2024-08-22         Buy         25.0         19.1           2024-08-01         Buy         25.0         19.3           2024-03-28         Buy         24.5         22.6           2024-02-02         Buy         24.5         21.2           2023-11-02         Buy         24.5         20.1           2023-00-03         Buy         26.1         21.3           2023-05-08         Buy         26.7         21.3           2023-02-28         Buy         26.7         23.7           2023-01-20         Buy         26.7         24.1           2022-01-20         Buy         26.7         24.1           2022-03-01         Buy         23.3         20.8           2021-12-02         Buy         23.3         21.4           2021-08-22         Buy         20.3         19.4           2021-04-19         Buy         20.3         17.3           2021-03-14         Buy         20.3         17.3           2021-03-14         Buy         20.3         17.3 |            |                |              |       |
|------------------------------------------------------------------------------------------------------------------------------------------------------------------------------------------------------------------------------------------------------------------------------------------------------------------------------------------------------------------------------------------------------------------------------------------------------------------------------------------------------------------------------------------------------------------------------------------------------------------------------------------------------------------------------------------------------------------------------------------------------------------------------------------------------------------------------------------------------------------------------------------------------------------------------------------------------------------------------------------------------------------------------------------------|------------|----------------|--------------|-------|
| 2024-08-01 Buy 25.0 19.3 2024-03-28 Buy 24.5 22.6 2024-02-02 Buy 24.5 21.2 2023-11-02 Buy 24.5 20.1 2023-05-08 Buy 26.1 21.3 2023-02-28 Buy 26.7 21.3 2023-01-20 Buy 26.7 23.7 2022-11-24 Buy 26.7 24.1 2022-03-01 Buy 26.7 24.1 2021-04-19 Buy 26.3 19.4 2021-04-19 Buy 20.3 17.3                                                                                                                                                                                                                                                                                                                                                                                                                                                                                                                                                     | Date       | Recommendation | Target Price | Price |
| 2024-03-28 Buy 24.5 22.6 2024-02-02 Buy 24.5 21.2 2023-11-02 Buy 24.5 21.9 2023-10-03 Buy 24.5 20.1 2023-05-08 Buy 26.1 21.3 2023-02-28 Buy 26.7 21.3 2023-01-20 Buy 26.7 23.7 2022-11-24 Buy 26.7 24.1 2022-03-01 Buy 23.3 20.8 2021-12-02 Buy 23.3 21.4 2021-08-22 Buy 20.3 19.4 2021-04-19 Buy 20.3 17.3                                                                                                                                                                                                                                                                                                                                                                                                                                                                                                                                                                                                                                                                                                                                    | 2024-08-22 | Buy            | 25.0         | 19.1  |
| 2024-02-02 Buy 24.5 21.2 2023-11-02 Buy 24.5 21.9 2023-10-03 Buy 24.5 20.1 2023-05-08 Buy 26.1 21.3 2023-02-28 Buy 26.7 21.3 2023-01-20 Buy 26.7 23.7 2022-11-24 Buy 26.7 24.1 2022-03-01 Buy 23.3 20.8 2021-12-02 Buy 23.3 21.4 2021-08-22 Buy 20.3 19.4 2021-04-19 Buy 20.3 17.3                                                                                                                                                                                                                                                                                                                                                                                                                                                                                                                                                                                                                                                                                                                                                             | 2024-08-01 | Buy            | 25.0         | 19.3  |
| 2023-11-02 Buy 24.5 21.9 2023-10-03 Buy 24.5 20.1 2023-05-08 Buy 26.1 21.3 2023-02-28 Buy 26.7 21.3 2023-01-20 Buy 26.7 23.7 2022-11-24 Buy 26.7 24.1 2022-03-01 Buy 23.3 20.8 2021-12-02 Buy 23.3 21.4 2021-08-22 Buy 20.3 19.4 2021-04-19 Buy 20.3 17.3                                                                                                                                                                                                                                                                                                                                                                                                                                                                                                                                                                                                                                                                                                                                                                                      | 2024-03-28 | Buy            | 24.5         | 22.6  |
| 2023-10-03     Buy     24.5     20.1       2023-05-08     Buy     26.1     21.3       2023-02-28     Buy     26.7     21.3       2023-01-20     Buy     26.7     23.7       2022-11-24     Buy     26.7     24.1       2022-03-01     Buy     23.3     20.8       2021-12-02     Buy     23.3     21.4       2021-08-22     Buy     20.3     19.4       2021-04-19     Buy     20.3     17.3                                                                                                                                                                                                                                                                                                                                                                                                                                                                                                                                                                                                                                                   | 2024-02-02 | Buy            | 24.5         | 21.2  |
| 2023-05-08     Buy     26.1     21.3       2023-02-28     Buy     26.7     21.3       2023-01-20     Buy     26.7     23.7       2022-11-24     Buy     26.7     24.1       2022-03-01     Buy     23.3     20.8       2021-12-02     Buy     23.3     21.4       2021-08-22     Buy     20.3     19.4       2021-04-19     Buy     20.3     17.3                                                                                                                                                                                                                                                                                                                                                                                                                                                                                                                                                                                                                                                                                              | 2023-11-02 | Buy            | 24.5         | 21.9  |
| 2023-02-28     Buy     26.7     21.3       2023-01-20     Buy     26.7     23.7       2022-11-24     Buy     26.7     24.1       2022-03-01     Buy     23.3     20.8       2021-12-02     Buy     23.3     21.4       2021-08-22     Buy     20.3     19.4       2021-04-19     Buy     20.3     17.3                                                                                                                                                                                                                                                                                                                                                                                                                                                                                                                                                                                                                                                                                                                                         | 2023-10-03 | Buy            | 24.5         | 20.1  |
| 2023-01-20     Buy     26.7     23.7       2022-11-24     Buy     26.7     24.1       2022-03-01     Buy     23.3     20.8       2021-12-02     Buy     23.3     21.4       2021-08-22     Buy     20.3     19.4       2021-04-19     Buy     20.3     17.3                                                                                                                                                                                                                                                                                                                                                                                                                                                                                                                                                                                                                                                                                                                                                                                    | 2023-05-08 | Buy            | 26.1         | 21.3  |
| 2022-11-24     Buy     26.7     24.1       2022-03-01     Buy     23.3     20.8       2021-12-02     Buy     23.3     21.4       2021-08-22     Buy     20.3     19.4       2021-04-19     Buy     20.3     17.3                                                                                                                                                                                                                                                                                                                                                                                                                                                                                                                                                                                                                                                                                                                                                                                                                               | 2023-02-28 | Buy            | 26.7         | 21.3  |
| 2022-03-01 Buy 23.3 20.8<br>2021-12-02 Buy 23.3 21.4<br>2021-08-22 Buy 20.3 19.4<br>2021-04-19 Buy 20.3 17.3                                                                                                                                                                                                                                                                                                                                                                                                                                                                                                                                                                                                                                                                                                                                                                                                                                                                                                                                   | 2023-01-20 | Buy            | 26.7         | 23.7  |
| 2021-12-02     Buy     23.3     21.4       2021-08-22     Buy     20.3     19.4       2021-04-19     Buy     20.3     17.3                                                                                                                                                                                                                                                                                                                                                                                                                                                                                                                                                                                                                                                                                                                                                                                                                                                                                                                     | 2022-11-24 | Buy            | 26.7         | 24.1  |
| 2021-08-22 Buy 20.3 19.4<br>2021-04-19 Buy 20.3 17.3                                                                                                                                                                                                                                                                                                                                                                                                                                                                                                                                                                                                                                                                                                                                                                                                                                                                                                                                                                                           | 2022-03-01 | Buy            | 23.3         | 20.8  |
| 2021-04-19 Buy 20.3 17.3                                                                                                                                                                                                                                                                                                                                                                                                                                                                                                                                                                                                                                                                                                                                                                                                                                                                                                                                                                                                                       | 2021-12-02 | Buy            | 23.3         | 21.4  |
|                                                                                                                                                                                                                                                                                                                                                                                                                                                                                                                                                                                                                                                                                                                                                                                                                                                                                                                                                                                                                                                | 2021-08-22 | Buy            | 20.3         | 19.4  |
| 2021-03-14 Buy 22.5 17.0                                                                                                                                                                                                                                                                                                                                                                                                                                                                                                                                                                                                                                                                                                                                                                                                                                                                                                                                                                                                                       | 2021-04-19 | Buy            | 20.3         | 17.3  |
|                                                                                                                                                                                                                                                                                                                                                                                                                                                                                                                                                                                                                                                                                                                                                                                                                                                                                                                                                                                                                                                | 2021-03-14 | Buy            | 22.5         | 17.0  |