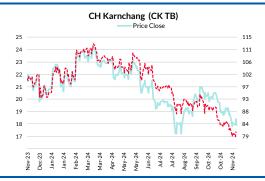

#### Share Performance (%)

|                | YID       | 1m    | 3m     | 6m     | 12m     |
|----------------|-----------|-------|--------|--------|---------|
| Absolute       | (14.0)    | (9.6) | (5.3)  | (18.6) | (17.1)  |
| Relative       | (17.1)    | (7.6) | (15.2) | (24.5) | (20.0)  |
| 52-wk Price lo | w/high (T | HB)   |        | 17.2   | 2 -24.2 |